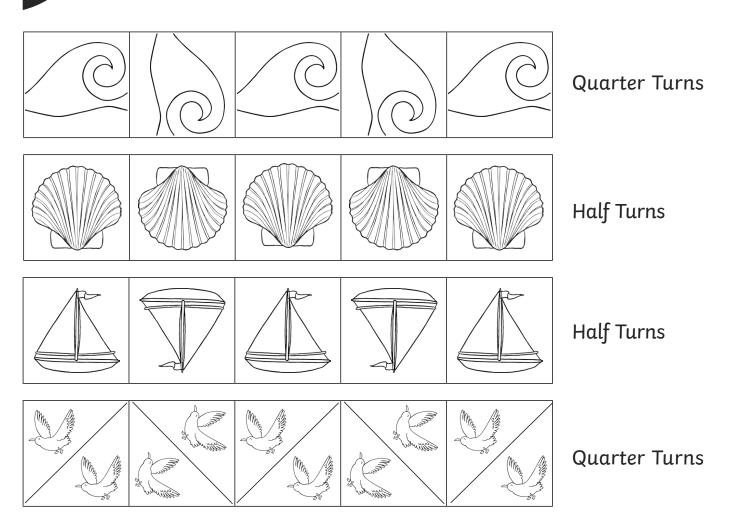

#### Tile Turns **Answers**

I can make half and quarter turns.

Complete the tile patterns. Circle the turns you moved.

Half Turns

Quarter Turns

Half Turns

Quarter Turns

Half Turns

Quarter Turns

Half Turns Quarter Turns