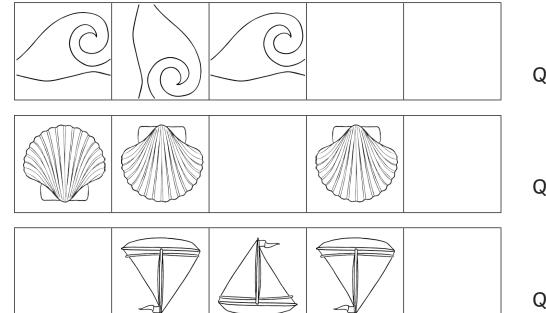

I can make half and quarter turns.

Complete the tile patterns. Circle the turns you moved.

Quarter Turns Half Turns

Half Turns

Quarter Turns

Half Turns

Quarter Turns

Half Turns Quarter Turns