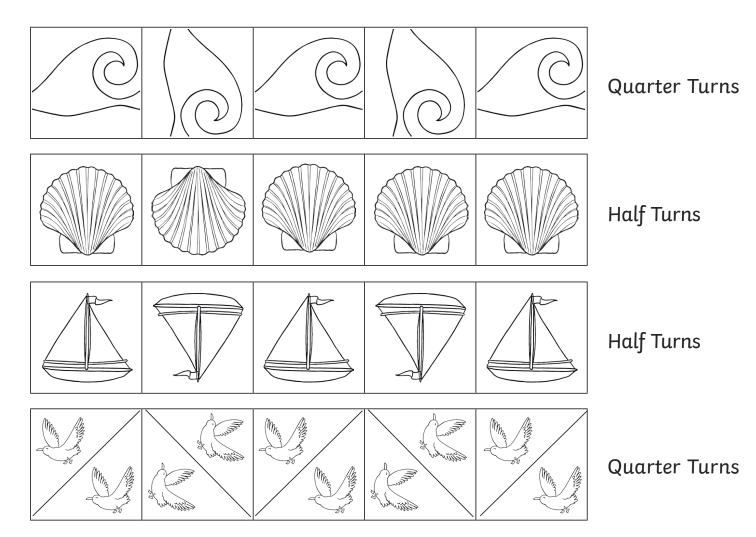

I can make half and quarter turns.

Complete the tile patterns. Circle the turns you moved.

Quarter Turns Half Turns

Half Turns

Quarter Turns

Half Turns

Quarter Turns

Half Turns Quarter Turns