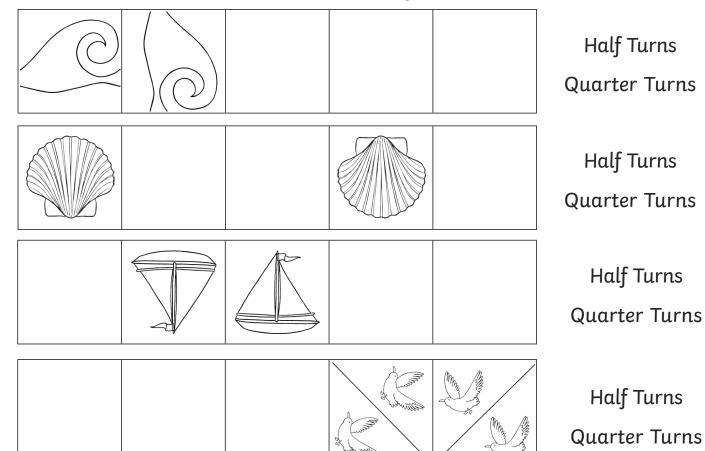

#### Tile Turns **Answers**

I can make half and quarter turns.

Complete the tile patterns. Circle the turns you moved.

Half Turns

Quarter Turns

Half Turns

Quarter Turns

Half Turns

Quarter Turns

Half Turns Quarter Turns