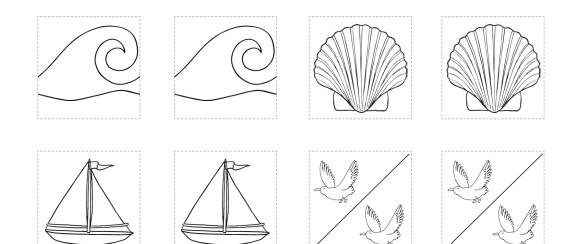

I can make half and quarter turns.

Complete the tile patterns. Circle the turns you moved.

Quarter Turns Half Turns

Half Turns

Quarter Turns

Half Turns

Quarter Turns

Half Turns Quarter Turns